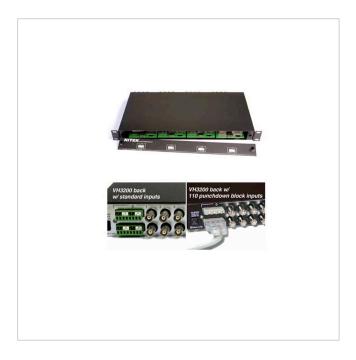

# VH3200

SKU: 203990

19" Rack Mount Chassis, 32 Port, Video Hub, 24VAC, 1RU

#### **Main Features**

| UTP modular hub system for a total of 32 input ports    | Optimized for 24AWG Cat cable |
|---------------------------------------------------------|-------------------------------|
| Operate with other Nitek UTP video equipment including  | Easy install and operation    |
| standard video balun transceivers & active transmitters | Power requirements: 24VAC     |
| Operate with any twisted pair equipped camera           |                               |

### **Specifications**

| Video outputs             | Composite (CVBS) |
|---------------------------|------------------|
| Model                     | housing          |
| Power consumption         | 19W              |
| Manufacturer order number | VH3200           |