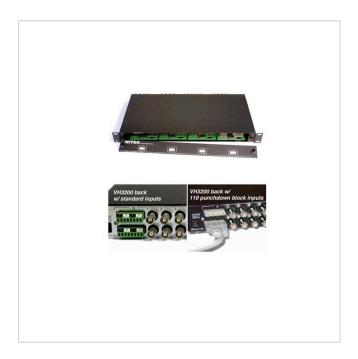

## VH3200/110

SKU: 203991

19" Rack Mount Chassis, 32 Port, Video Hub, 24VAC, 1RU, Punchdown Block Input

#### **Main Features**

| UTP modular hub system for a total of 32 input ports    | Optimized for 24AWG Cat cable |
|---------------------------------------------------------|-------------------------------|
| Operate with other Nitek UTP video equipment including  | 110 punch down block inputs   |
| standard video balun transceivers & active transmitters | Easy install and operation    |
| Operate with any twisted pair equipped camera           | Power requirements: 24VAC     |