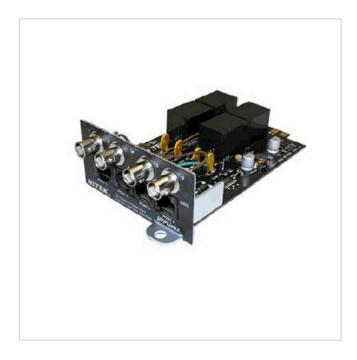

## **CHM22**

SKU: 203998

4 Channel Crossover, Power Insertion, Data Distribution and Video Card

#### **Main Features**

| Provides future system expansion or modification    | TIA/EIA 568A or B compatible                  |  |
|-----------------------------------------------------|-----------------------------------------------|--|
| Covers 4 zones with separately fused outputs        | Selectable voltage level: 24/28VAC            |  |
| One 4-pair Cat. 5 cable for video, RS-422 and 24VAC | Card can be used in the CX452 card cage slots |  |
| Detection LED's for power and RS-422                |                                               |  |