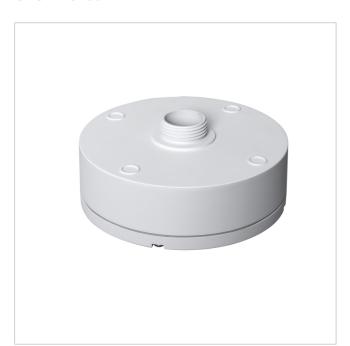

# AK-9B

SKU: 225730

Camera junction box for DH-6, Dome-WB4

Camera not included

## **Specifications**

| Dimensions (HxWxD)        | 47,8x147mm         |
|---------------------------|--------------------|
| Series                    | eneo Economy Class |
| Housing                   | aluminium          |
| Color                     | white              |
| Protection rating         | IP66               |
| Weight                    | 680g               |
| Manufacturer order number | 225730             |