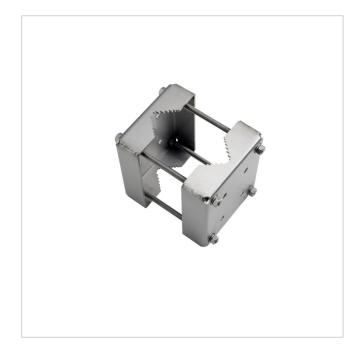

# Mastadapter PMB-VA1.x + VA.2.x

SKU: 240932

Compatible with all WMB wall brackets of the ExCam Series with the model codes T08-VA1.x, T08-VA2x and T03

### **Main Features**

| Made of stainless steel (1.4404) |  |  |
|----------------------------------|--|--|
| For diameters from 50mm to 105mm |  |  |

Corrosion resistant

Extremely robust

Easy to install

Weight: 3.8 kg

Load capacity: 50 kg

Dimensions: 160x180x210 mm