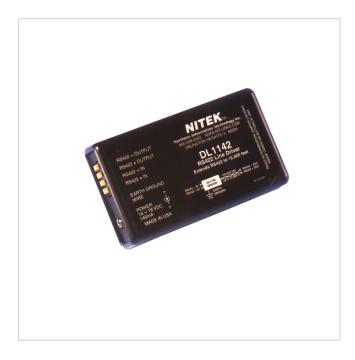

## **DL1142**

SKU: 74327

RS-422 Line Driver for Transmission up to 4800m via Cat2-5 UTP Cable, 14-18VDC

#### **Main Features**

| Unshielded CAT2 (min) Cable Required               |
|----------------------------------------------------|
| Video, AC, Telephone, Computer Signals via 1 Cable |
| Built-in Surge Suppression                         |
| Screwless Terminal Block Connector                 |
| Supply Voltage: 14-18VDC                           |
|                                                    |

### **Specifications**

| Model                     | module                 |
|---------------------------|------------------------|
| Type of unit              | transmitter / receiver |
| Range                     | 4800 m                 |
| Signal transmission       | data                   |
| Protection rating         | n/a                    |
| Operation mode            | active                 |
| Manufacturer order number | DL1142                 |