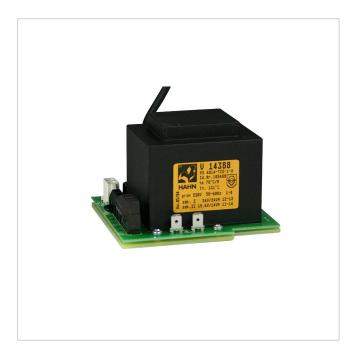

## **NE-112/2**

SKU: 79423

Power Supply Unit 230V/12V (600mA), Regulated, 24V (1000mA) f. VHM Housing

Similar as above image

#### **Main Features**

| Camera power supply for VHM housing series | Voltage output: 12VDC/0.6A / 24VAC/1.0A       |
|--------------------------------------------|-----------------------------------------------|
| Mains input: 230VAC/50Hz                   | Secondary cables with open ends               |
| Mains connection: terminal block           | Connections for thermostat, heater and ground |